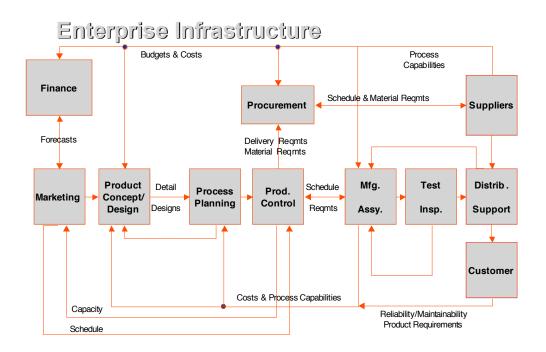

#### Overview

Throughout the term we have examined different models depicting the Integrated Lean Enterprise (see the three diagrams below from earlier class presentations). The goal of this assignment is to provide your own vision of a framework for the Lean Enterprise. This assignment can be done alone or by partnering with one other individual.