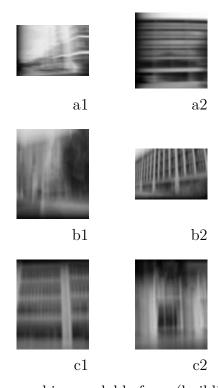

## 1. Image reconstruction

The rows and/or columns of the following images have been blurred. Figure out a way to sharpen each image, and identify the building. Here are thumbnails of the images:

The images are available in machine-readable form (buildings.zip) on the 6.003 website.