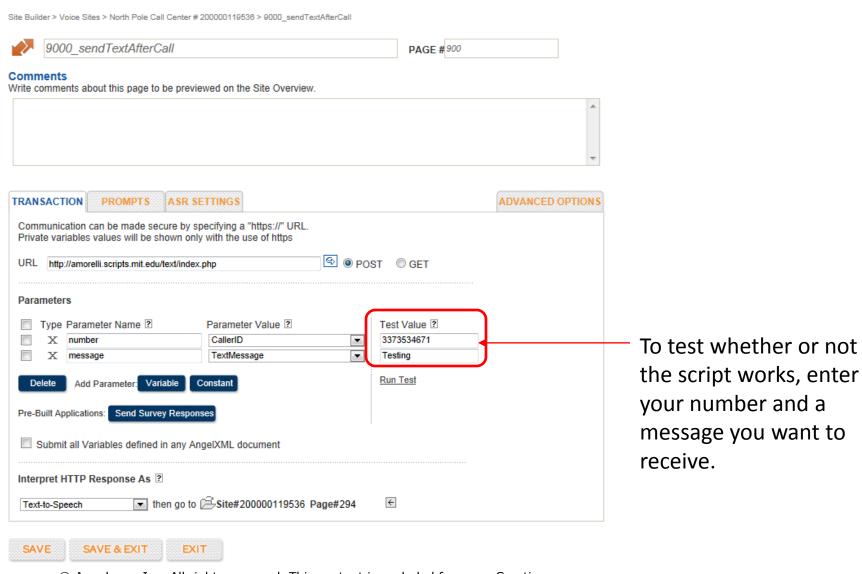

## Texting with Angel

Special Thanks to: Anthony Morelli

## Requires: Transaction Page

Summary on Transaction Pages under "Angel Overview" on the course site.



Create Transaction
Page and place
appropriately in call
flow.





© Angel.com Inc. All rights reserved. This content is excluded from our Creative Commons license. For more information, see <a href="http://ocw.mit.edu/fairuse">http://ocw.mit.edu/fairuse</a>.

\*If you want to make a cohesive message using multiple stored variables, consider using a logic page to transform and combine variables.





You must interpret the response as TTS.



Commons license. For more information, see http://ocw.mit.edu/fairuse.

To add a page this can go to, simply push the arrow and select the next state MIT OpenCourseWare http://ocw.mit.edu

ESD.051J / 6.902J Engineering Innovation and Design Fall 2012

For information about citing these materials or our Terms of Use, visit: http://ocw.mit.edu/terms.