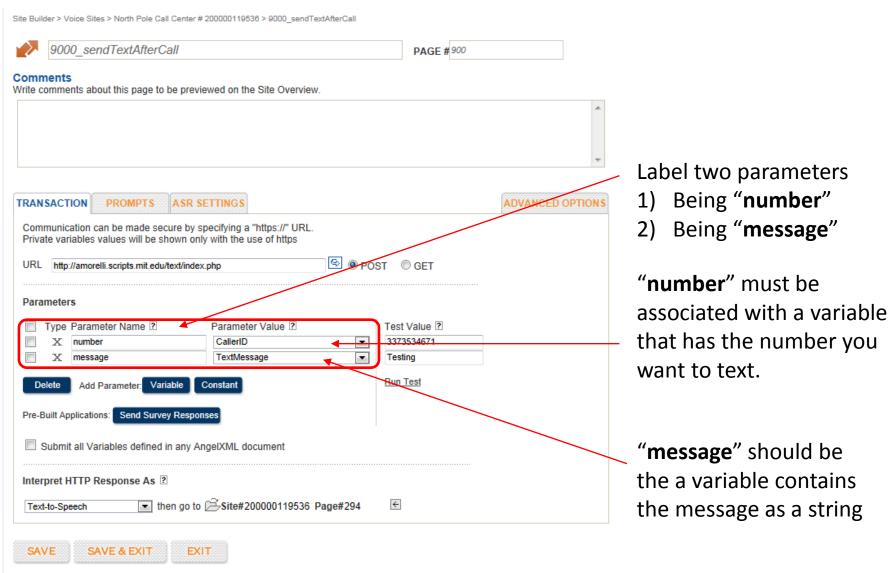

\*If you want to make a cohesive message using multiple stored variables, consider using a logic page to transform and combine variables.

You must interpret the response as TTS.

Commons license. For more information, see http://ocw.mit.edu/fairuse.