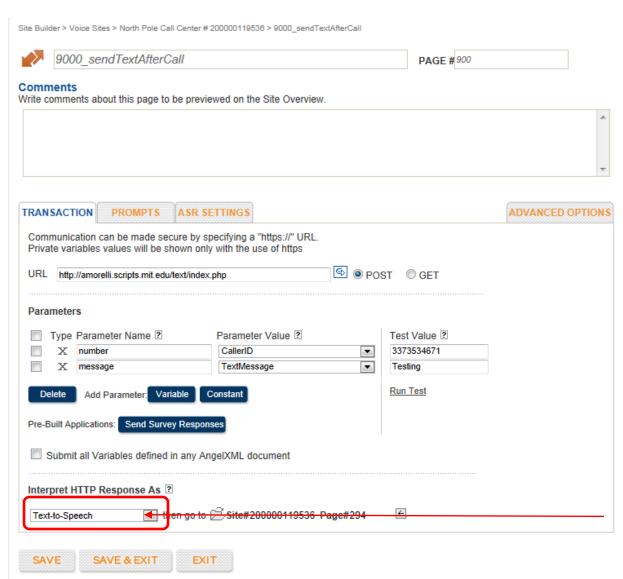

\*If you want to make a cohesive message using multiple stored variables, consider using a logic page to transform and combine variables.

You must interpret the response as TTS.

Commons license. For more information, see http://ocw.mit.edu/fairuse.

To add a page this can go to, simply push the arrow and select the next state MIT OpenCourseWare http://ocw.mit.edu

ESD.051J / 6.902J Engineering Innovation and Design Fall 2012

For information about citing these materials or our Terms of Use, visit: http://ocw.mit.edu/terms.