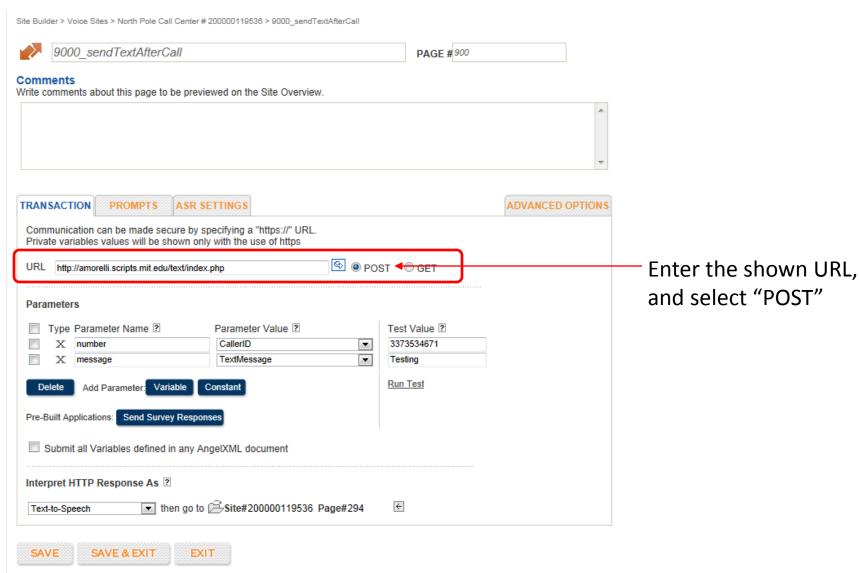

To add a page this can go to, simply push the arrow and select the next state MIT OpenCourseWare http://ocw.mit.edu

ESD.051J / 6.902J Engineering Innovation and Design Fall 2012

For information about citing these materials or our Terms of Use, visit: http://ocw.mit.edu/terms.