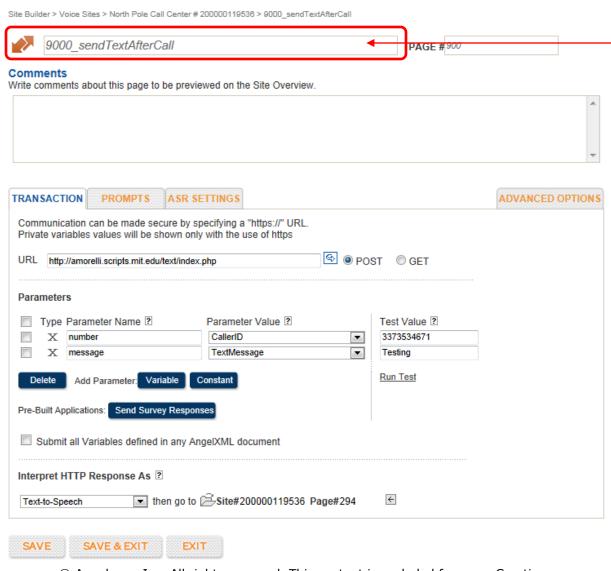

## Requires: Transaction Page

Summary on Transaction Pages under "Angel Overview" on the course site.

Create Transaction
Page and place
appropriately in call
flow.

© Angel.com Inc. All rights reserved. This content is excluded from our Creative Commons license. For more information, see <a href="http://ocw.mit.edu/fairuse">http://ocw.mit.edu/fairuse</a>.