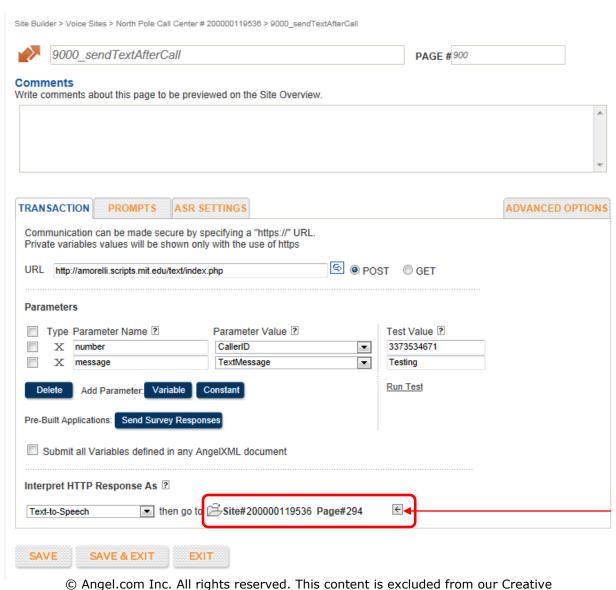

To add a page this can go to, simply push the arrow and select the next state MIT OpenCourseWare http://ocw.mit.edu

ESD.051J / 6.902J Engineering Innovation and Design Fall 2012

For information about citing these materials or our Terms of Use, visit: http://ocw.mit.edu/terms.