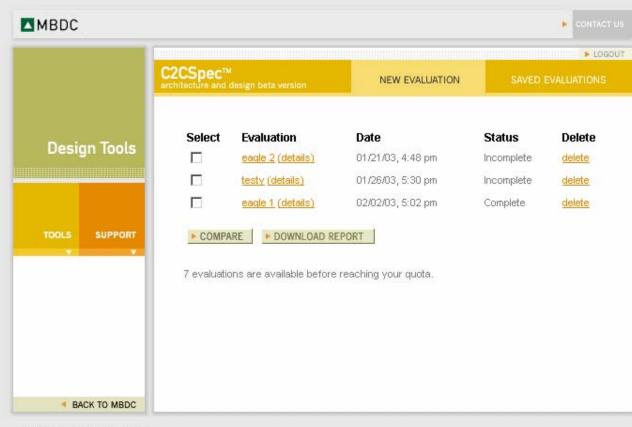

Design Tools

Product Co-Marketing

Design Tools

Another way MBDC helps organizations implement Cradle to Cradle Design is by licensing and/or customizing and deploying specific software tools.

From highly secure, internet-based, information exchange tools for supplier networks, to stand-alone knowledge development and materials decision tools for professional designers, to highly customized software models to evaluate product attributes according to Cradle to Cradle Design criteria, MBDC is developing the tools for building the Next Industrial Revolution.

© 2002, McDonough Braungart Design Chemistry, LLC. All rights reserved.

| MBDC         |                                                                                                                                                                                                                                                                                                                                                                                     | CONTACT                                                                                                                                                                                                                                                                                                                               |  |
|--------------|-------------------------------------------------------------------------------------------------------------------------------------------------------------------------------------------------------------------------------------------------------------------------------------------------------------------------------------------------------------------------------------|---------------------------------------------------------------------------------------------------------------------------------------------------------------------------------------------------------------------------------------------------------------------------------------------------------------------------------------|--|
|              |                                                                                                                                                                                                                                                                                                                                                                                     | E-MAIL ADDRESS:                                                                                                                                                                                                                                                                                                                       |  |
| Design Tools |                                                                                                                                                                                                                                                                                                                                                                                     | If you are currently not registered to use the MBDC tools please do so <u>here</u> .                                                                                                                                                                                                                                                  |  |
| •            | Introduction                                                                                                                                                                                                                                                                                                                                                                        | News                                                                                                                                                                                                                                                                                                                                  |  |
|              | Business value flows from informed<br>decision-making.<br>Another way MBDC helps individuals and<br>organizations implement cradle-to-cradle design<br>is specific software tools. MBDC Design Tools<br>enable individuals and organizations to make<br>more informed design decisions, which<br>translates into direct results for improved<br>product quality and business value. | MBDC Announces Beta Release of<br>C2CSpec.<br>Architects, interior designers,<br>construction engineers and product<br>specifiers make project critical<br>decisions every day. These<br>professionals specify products that<br>substantially comprise the<br>environmental and health attributes of a<br>building or interior space. |  |
|              | more                                                                                                                                                                                                                                                                                                                                                                                |                                                                                                                                                                                                                                                                                                                                       |  |