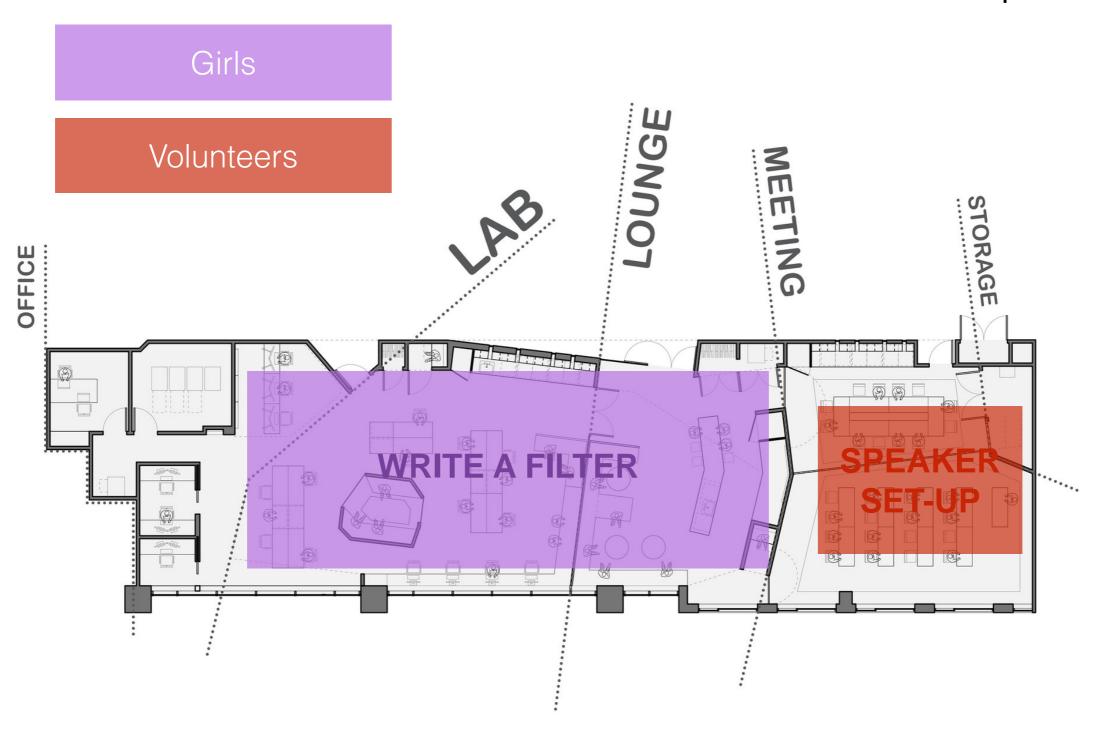

# 7.30-8.30am



**FLOOR PLAN** 

1

## 8.30am-9.10am



## 9.10-9.30am



#### 9.30am-10am



## 10.00-10.30am



10.30-12pm.



## 12pm-1pm



1pm-1.30pm



# 1.30-3.30pm



# 1.30-3.30pm



# 3.30-4pm.



# 4-4.30pm



MIT OpenCourseWare https://ocw.mit.edu

Resource: Girls Who Build Cameras

Kristen Railey, Bob Schulein, Olivia Glennon, Leslie Watkins, Alex Lorman, Carol Carveth, Sara James

The following may not correspond to a particular course on MIT OpenCourseWare, but has been provided by the author as an individual learning resource.

For information about citing these materials or our Terms of Use, visit: https://ocw.mit.edu/terms.