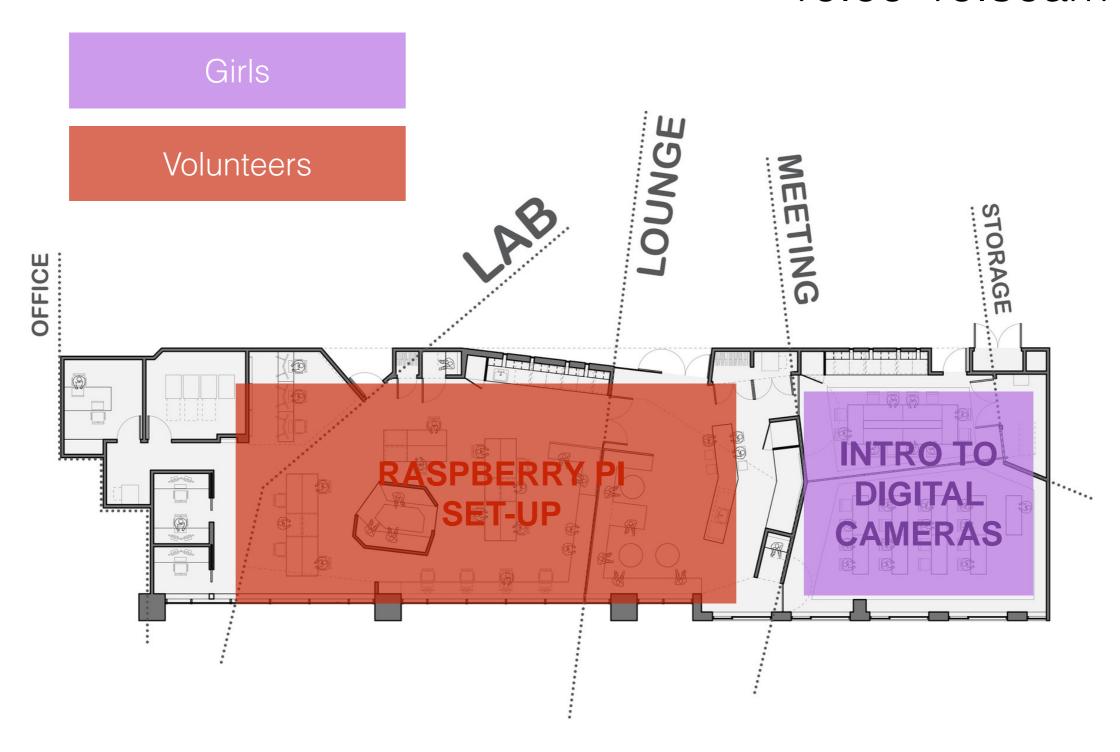

# 7.30-8.30am



**FLOOR PLAN** 

1

## 8.30am-9.10am



## 9.10-9.30am



#### 9.30am-10am



## 10.00-10.30am



10.30-12pm.



## 12pm-1pm



1pm-1.30pm



# 1.30-3.30pm



# 1.30-3.30pm



# 3.30-4pm.



# 4-4.30pm



MIT OpenCourseWare https://ocw.mit.edu

Resource: Girls Who Build Cameras

Kristen Railey, Bob Schulein, Olivia Glennon, Leslie Watkins, Alex Lorman, Carol Carveth, Sara James

The following may not correspond to a particular course on MIT OpenCourseWare, but has been provided by the author as an individual learning resource.

For information about citing these materials or our Terms of Use, visit: https://ocw.mit.edu/terms.