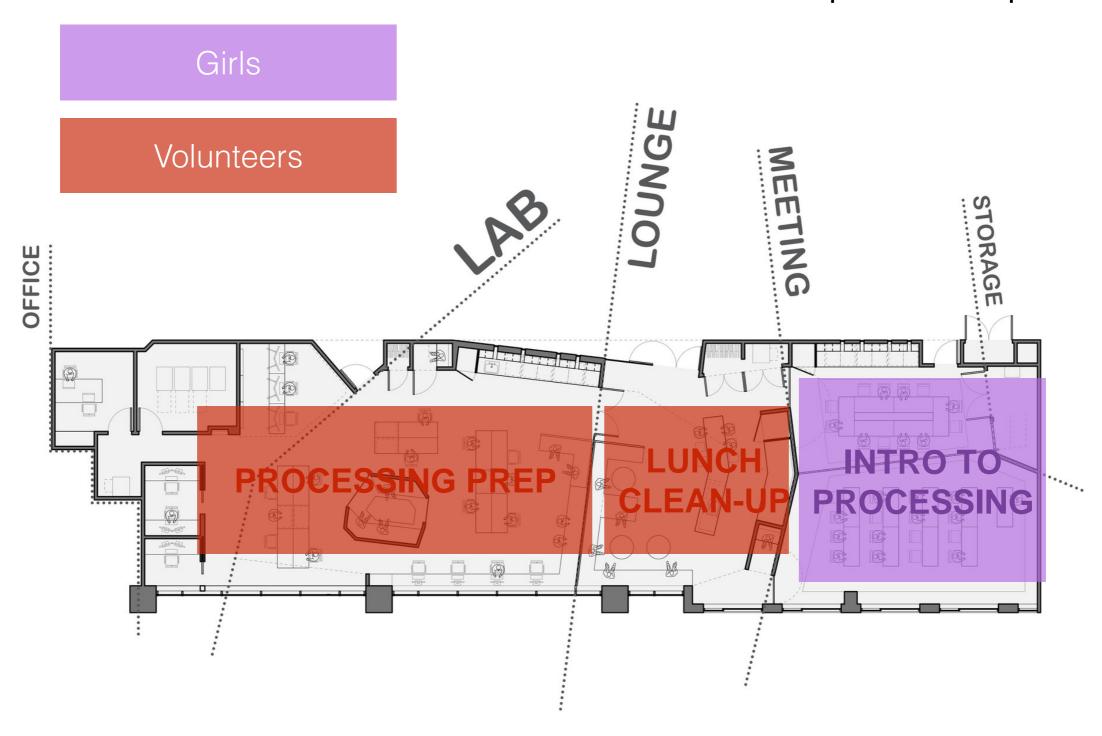

# 4-4.30pm

MIT OpenCourseWare https://ocw.mit.edu

Resource: Girls Who Build Cameras

Kristen Railey, Bob Schulein, Olivia Glennon, Leslie Watkins, Alex Lorman, Carol Carveth, Sara James

The following may not correspond to a particular course on MIT OpenCourseWare, but has been provided by the author as an individual learning resource.