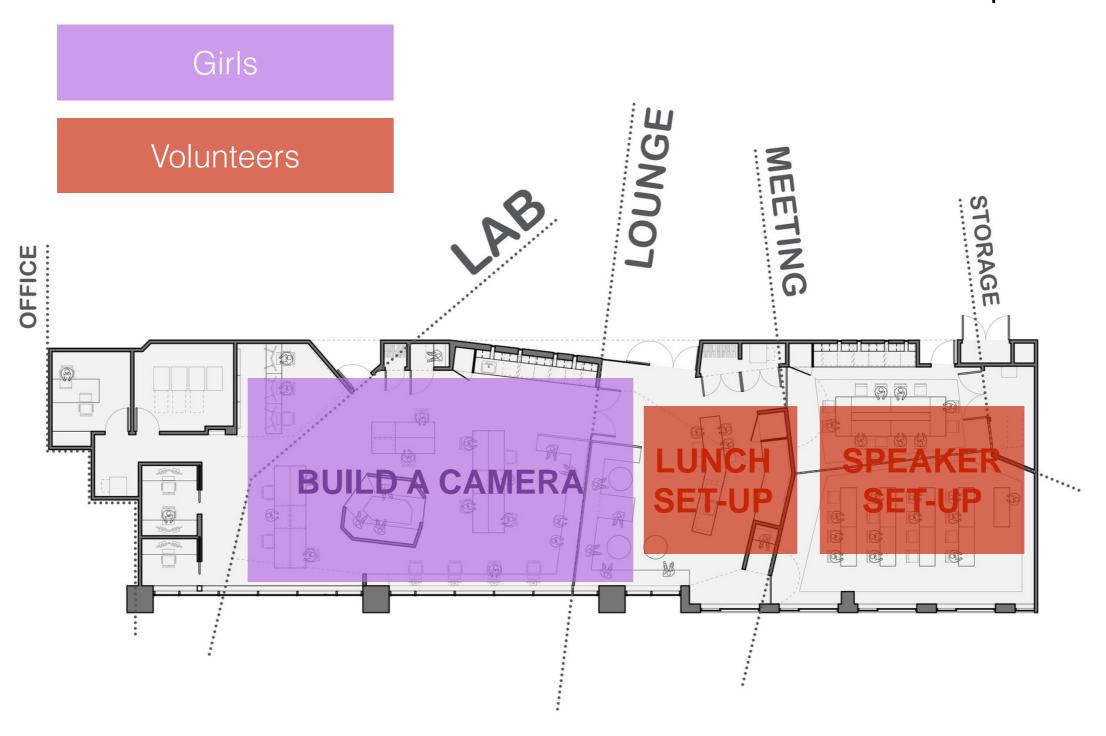

# 7.30-8.30am



**FLOOR PLAN** 

1

## 8.30am-9.10am



## 9.10-9.30am



#### 9.30am-10am



## 10.00-10.30am



10.30-12pm.



## 12pm-1pm



1pm-1.30pm



# 1.30-3.30pm



# 1.30-3.30pm



# 3.30-4pm.



# 4-4.30pm



MIT OpenCourseWare https://ocw.mit.edu

Resource: Girls Who Build Cameras

Kristen Railey, Bob Schulein, Olivia Glennon, Leslie Watkins, Alex Lorman, Carol Carveth, Sara James

The following may not correspond to a particular course on MIT OpenCourseWare, but has been provided by the author as an individual learning resource.

For information about citing these materials or our Terms of Use, visit: https://ocw.mit.edu/terms.