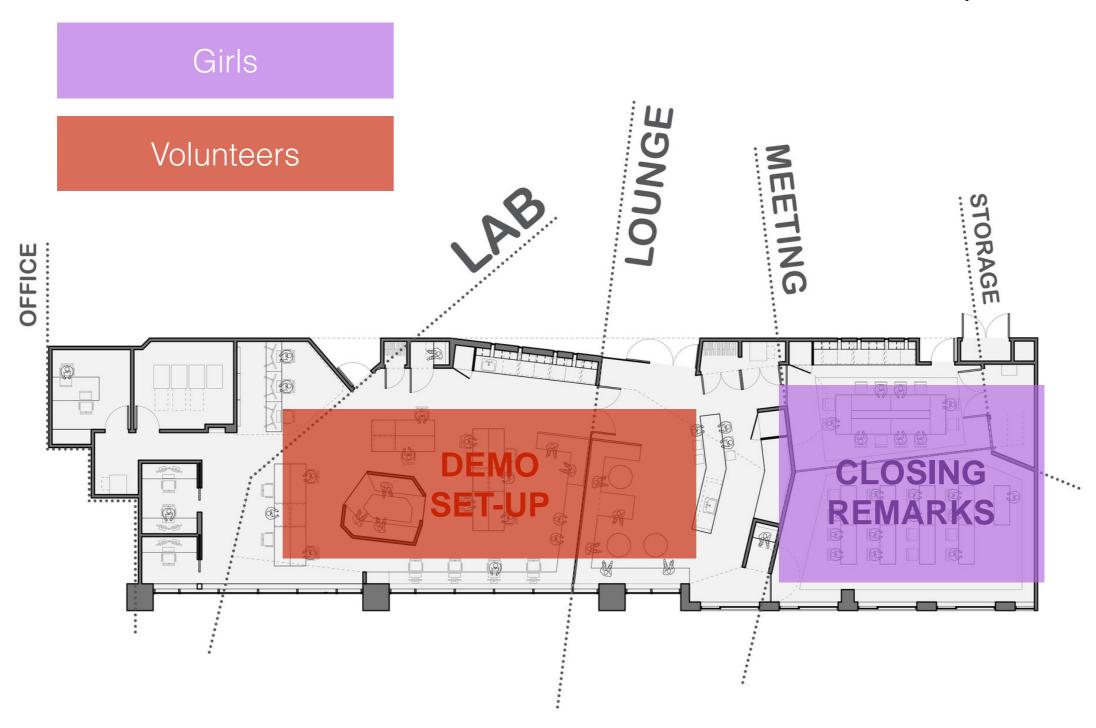

# 7.30-8.30am



**FLOOR PLAN** 

1

## 8.30am-9.10am



## 9.10-9.30am



#### 9.30am-10am



## 10.00-10.30am



10.30-12pm.



## 12pm-1pm



1pm-1.30pm



# 1.30-3.30pm



# 1.30-3.30pm



# 3.30-4pm.



# 4-4.30pm



MIT OpenCourseWare https://ocw.mit.edu

Resource: Girls Who Build Cameras

Kristen Railey, Bob Schulein, Olivia Glennon, Leslie Watkins, Alex Lorman, Carol Carveth, Sara James

The following may not correspond to a particular course on MIT OpenCourseWare, but has been provided by the author as an individual learning resource.

For information about citing these materials or our Terms of Use, visit: https://ocw.mit.edu/terms.