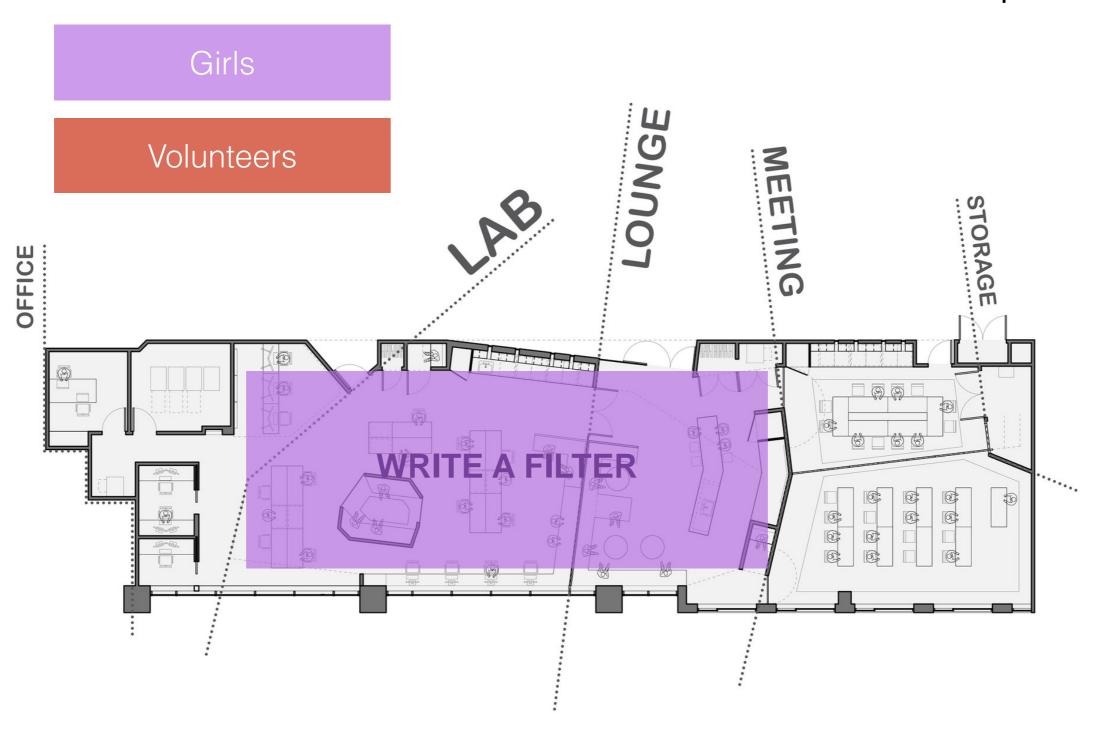

# 7.30-8.30am



**FLOOR PLAN** 

1

## 8.30am-9.10am



## 9.10-9.30am



#### 9.30am-10am



## 10.00-10.30am



10.30-12pm.



## 12pm-1pm



1pm-1.30pm



# 1.30-3.30pm



# 1.30-3.30pm



# 3.30-4pm.



# 4-4.30pm



MIT OpenCourseWare https://ocw.mit.edu

Resource: Girls Who Build Cameras

Kristen Railey, Bob Schulein, Olivia Glennon, Leslie Watkins, Alex Lorman, Carol Carveth, Sara James

The following may not correspond to a particular course on MIT OpenCourseWare, but has been provided by the author as an individual learning resource.

For information about citing these materials or our Terms of Use, visit: https://ocw.mit.edu/terms.