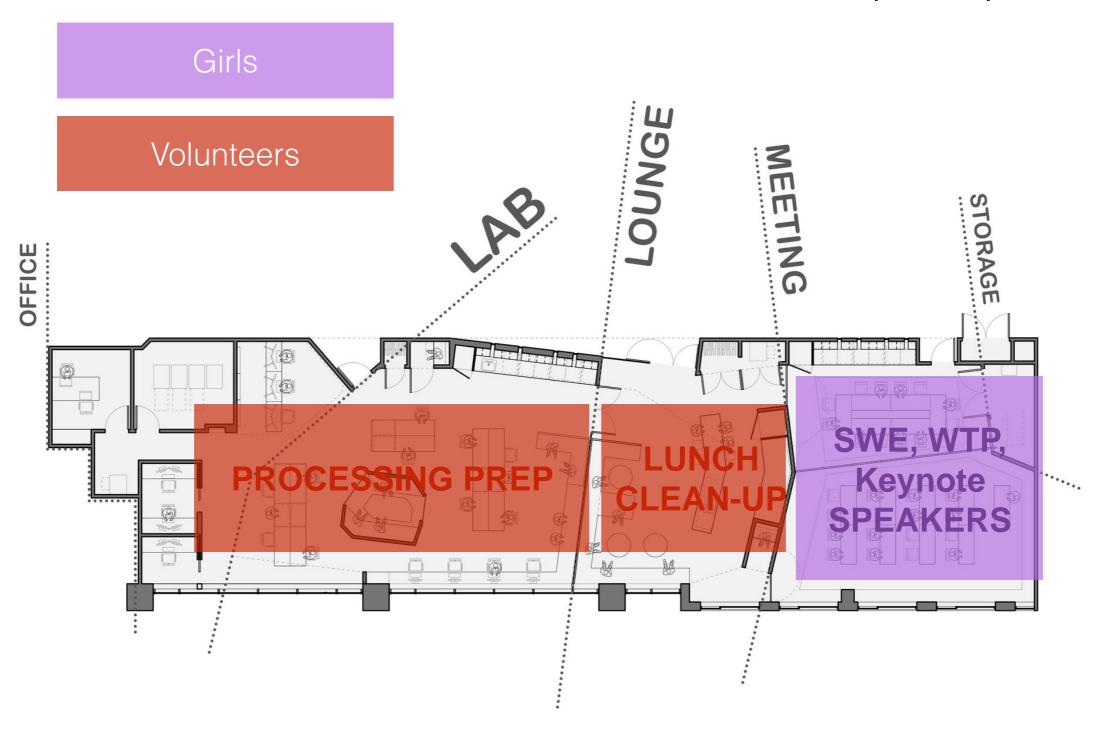

# 7.30-8.30am



**FLOOR PLAN** 

1

## 8.30am-9.10am



## 9.10-9.30am



#### 9.30am-10am



## 10.00-10.30am



10.30-12pm.



## 12pm-1pm



1pm-1.30pm



# 1.30-3.30pm



# 1.30-3.30pm



# 3.30-4pm.



# 4-4.30pm



MIT OpenCourseWare https://ocw.mit.edu

Resource: Girls Who Build Cameras

Kristen Railey, Bob Schulein, Olivia Glennon, Leslie Watkins, Alex Lorman, Carol Carveth, Sara James

The following may not correspond to a particular course on MIT OpenCourseWare, but has been provided by the author as an individual learning resource.

For information about citing these materials or our Terms of Use, visit: https://ocw.mit.edu/terms.