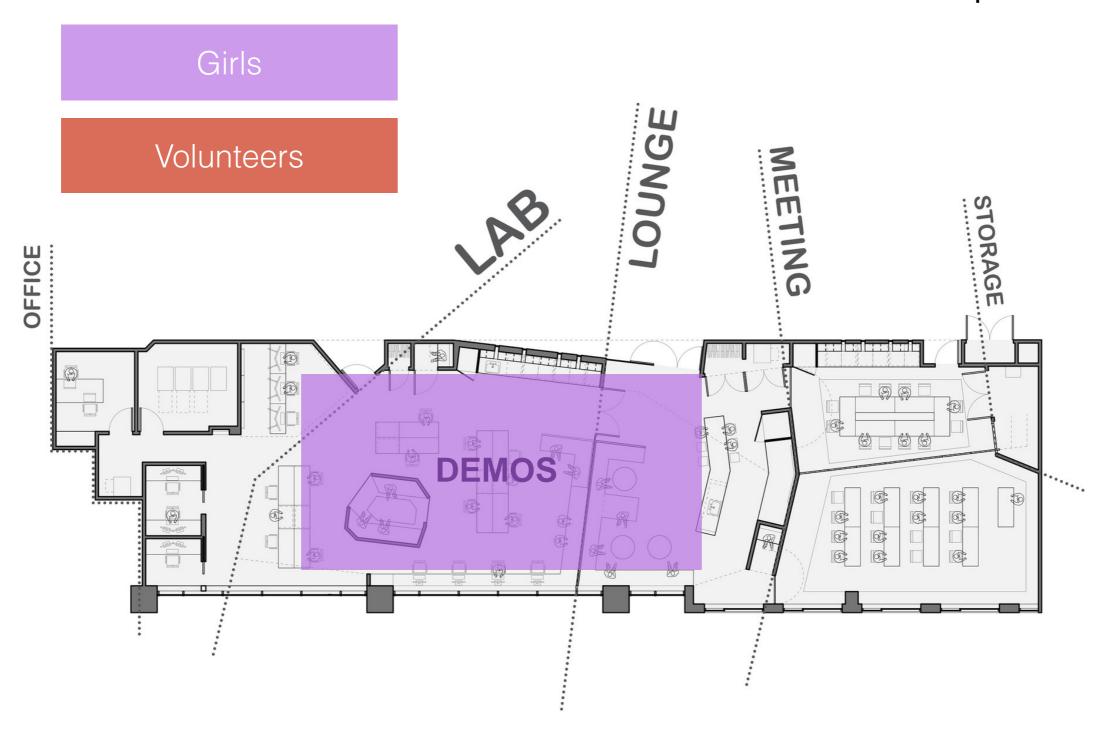

# 7.30-8.30am



**FLOOR PLAN** 

1

## 8.30am-9.10am



## 9.10-9.30am



#### 9.30am-10am



## 10.00-10.30am



10.30-12pm.



## 12pm-1pm



1pm-1.30pm



# 1.30-3.30pm



# 1.30-3.30pm



# 3.30-4pm.



# 4-4.30pm



MIT OpenCourseWare https://ocw.mit.edu

Resource: Girls Who Build Cameras

Kristen Railey, Bob Schulein, Olivia Glennon, Leslie Watkins, Alex Lorman, Carol Carveth, Sara James

The following may not correspond to a particular course on MIT OpenCourseWare, but has been provided by the author as an individual learning resource.

For information about citing these materials or our Terms of Use, visit: https://ocw.mit.edu/terms.